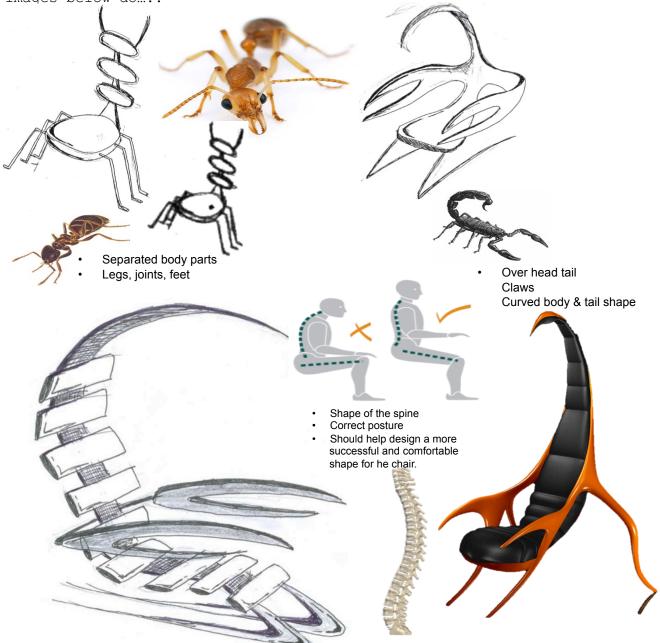

## Design Task

Based on observational drawings from nature, design a new chair and computer desk of products for a specific market to be sold under the brand name 'Wild Things'. The product(s) should only use natural or 100% recyclable materials. Show the inspiration behind your design as the images below do....